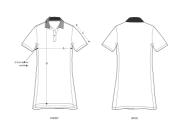

## The women's AOP polo dress

Piqué

100% Organic ring-spun combed cotton Medium Fit

230 GSM

- Set-in sleeve
- Flat knit rib on collar
- Inside heavy single jersey back neck tape
- Front placket with 2 buttons in matching body colour
- Side panels in self fabric
- Single needle topstitch at shoulder seams
- Sleeve Hem and Bottom hem with narrow double needle topstitch

|   | SIZES         | XS   | S    | М    | L    | XL   | XXL  |
|---|---------------|------|------|------|------|------|------|
| А | Half Chest    | 42   | 44.5 | 47.5 | 50.5 | 53.5 | 56.5 |
| В | Body Length   | 88.5 | 90.5 | 92.5 | 95.5 | 96.5 | 96.5 |
| С | Sleeve Length | 24.5 | 24.5 | 25.5 | 25.5 | 26.5 | 26.5 |