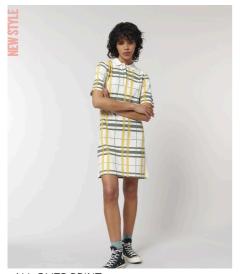

## WOMEN POLO DRESSES STDWI64 - STELLA PAIGER AOP

## The women's AOP polo dress

Piqué

100% Organic ring-spun combed cotton Medium Fit

230 GSM

- Set-in sleeve
- Flat knit rib on collar
- Inside heavy single jersey back neck tape
- Front placket with 2 buttons in matching body colour
- Side panels in self fabric
- Single needle topstitch at shoulder seams
- Sleeve Hem and Bottom hem with narrow double needle topstitch